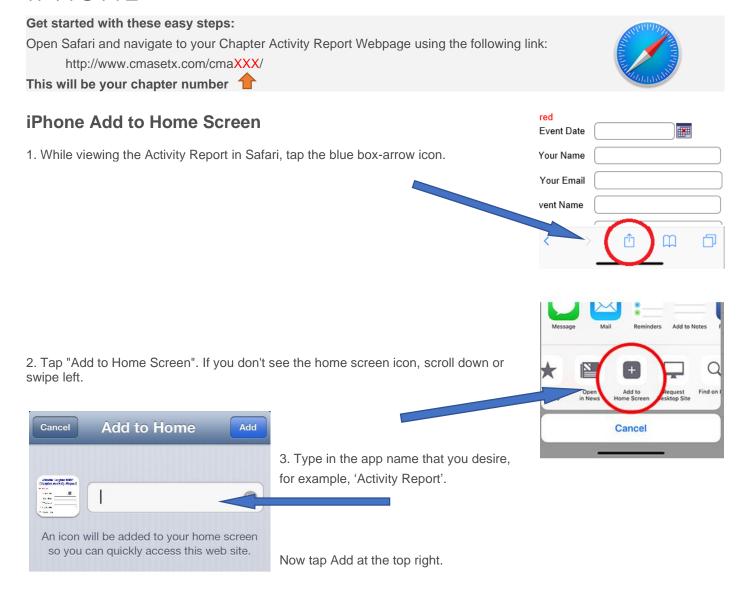

# Using the Activity Report - Adding the form to your I Phone's Home Screen

## **IPHONE**