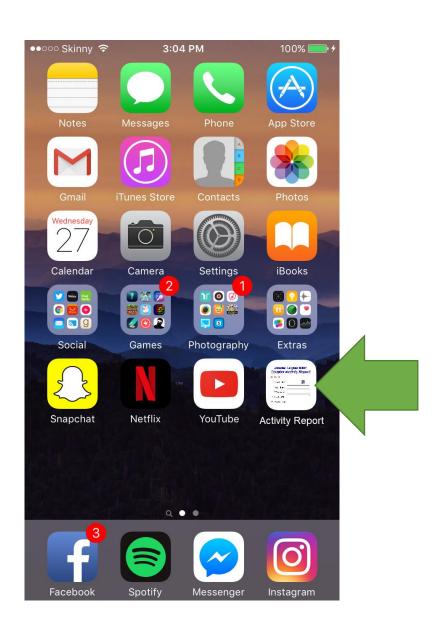

# Using the Activity Report - Adding the form to your I Phone's Home Screen

## **IPHONE**