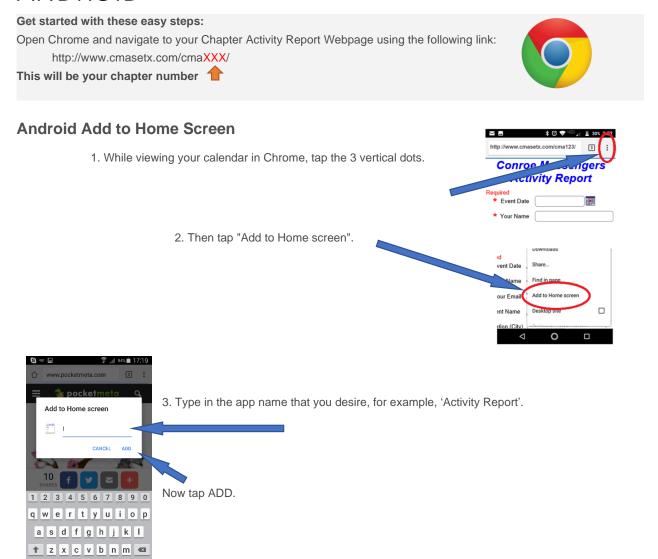

# Using the Activity Report - Adding the form to your Android's Home Screen

## **ANDROID**