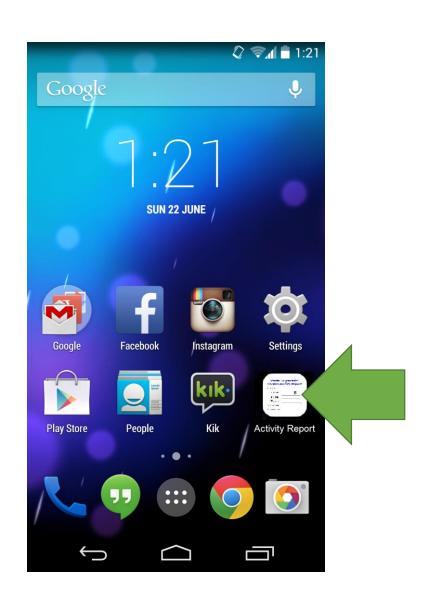

# Using the Activity Report - Adding the form to your Android's Home Screen

## **ANDROID**